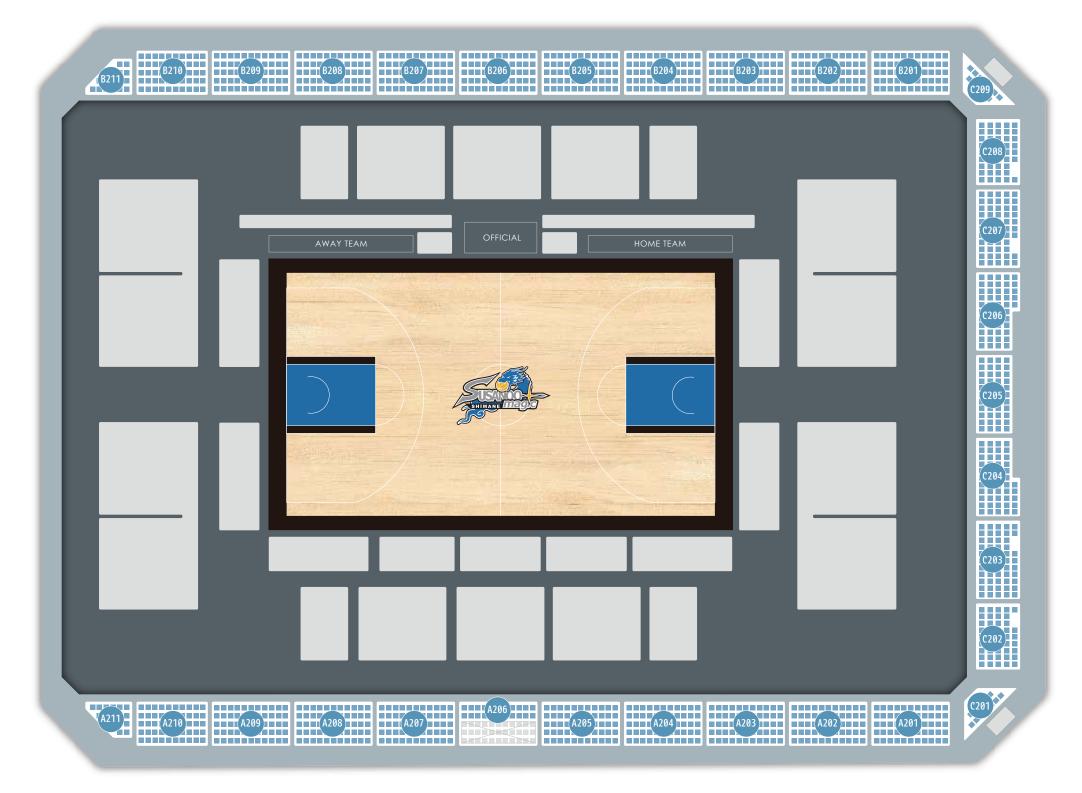

| דםכ | ゾーン    | ブロック番号 | 川崎ブレイブサンダース戦 |         |        |         |         |
|-----|--------|--------|--------------|---------|--------|---------|---------|
|     |        |        | 11月3日        |         | 11月4日  |         | 旧座席名    |
|     |        |        | 大人初期価格       | こども固定価格 | 大人初期価格 | こども固定価格 |         |
|     |        | A201   | ¥2,500       | ¥1,000  | ¥2,500 | ¥1,000  | 2F自由席   |
|     | Aゾーン   | A202   | ¥2,600       | ¥1,000  | ¥2,600 | ¥1,000  | 2F自由席   |
|     |        | A203   | ¥2,700       | ¥1,000  | ¥2,700 | ¥1,000  | 2F自由席   |
|     |        | A204   | ¥2,800       | -       | ¥2,800 | -       | 2F自由席   |
|     |        | A205   | ¥2,900       | -       | ¥2,900 | -       | 2F自由席   |
|     |        | A206   | ¥3,000       | -       | ¥3,000 | -       | 2F自由席   |
|     |        | A207   | ¥2,900       | -       | ¥2,900 | -       | 2F自由席   |
|     |        | A208   | ¥2,800       | -       | ¥2,800 | -       | 2F自由席   |
|     |        | A209   | ¥2,700       | ¥1,000  | ¥2,700 | ¥1,000  | 2F自由席   |
|     |        | A210   | ¥2,600       | ¥1,000  | ¥2,600 | ¥1,000  | 2F自由席   |
|     |        | A211   | ¥2,500       | ¥1,000  | ¥2,500 | ¥1,000  | 2F自由席   |
|     |        | B201   | ¥2,500       | ¥1,000  | ¥2,500 | ¥1,000  | 2F自由席   |
|     |        | B202   | ¥2,600       | ¥1,000  | ¥2,600 | ¥1,000  | 2F自由席   |
|     | Bゾーン   | B203   | ¥2,700       | ¥1,000  | ¥2,700 | ¥1,000  | 2F自由席   |
|     |        | B204   | ¥2,800       | -       | ¥2,800 | -       | 2F自由席   |
| 25  |        | B205   | ¥2,900       | -       | ¥2,900 | -       | 2F自由席   |
| 2F  |        | B206   | ¥3,000       | -       | ¥3,000 | -       | 2F自由席   |
|     |        | B207   | ¥2,900       | -       | ¥2,900 | -       | 2F自由席   |
|     |        | B208   | ¥2,800       | -       | ¥2,800 | -       | 2F自由席   |
|     |        | B209   | ¥2,700       | ¥1,000  | ¥2,700 | ¥1,000  | 2F自由席   |
|     |        | B210   | ¥2,600       | ¥1,000  | ¥2,600 | ¥1,000  | 2F自由席   |
|     |        | B211   | ¥2,500       | ¥1,000  | ¥2,500 | ¥1,000  | 2F自由席   |
|     | Cゾーン   | C201   | ¥2,400       | ¥1,000  | ¥2,400 | ¥1,000  | 2F自由席   |
|     |        | C202   | ¥2,400       | ¥1,000  | ¥2,400 | ¥1,000  | 2F自由席   |
|     |        | C203   | ¥2,400       | ¥1,000  | ¥2,400 | ¥1,000  | 2F自由席   |
|     |        | C204   | ¥2,400       | ¥1,000  | ¥2,400 | ¥1,000  | 2F自由席   |
|     |        | C205   | ¥2,400       | ¥1,000  | ¥2,400 | ¥1,000  | 2F自由席   |
|     |        | C206   | ¥2,400       | ¥1,000  | ¥2,400 | ¥1,000  | 2F自由席   |
|     |        | C207   | ¥2,400       | ¥1,000  | ¥2,400 | ¥1,000  | 2F自由席   |
|     |        | C208   | ¥2,400       | ¥1,000  | ¥2,400 | ¥1,000  | 2F自由席   |
|     |        | C209   | ¥2,400       | ¥1,000  | ¥2,400 | ¥1,000  | 2F自由席   |
|     | 車椅子エリア | 車椅子エリア | ¥2,000       | -       | ¥2,000 | -       | 車イスエリア席 |