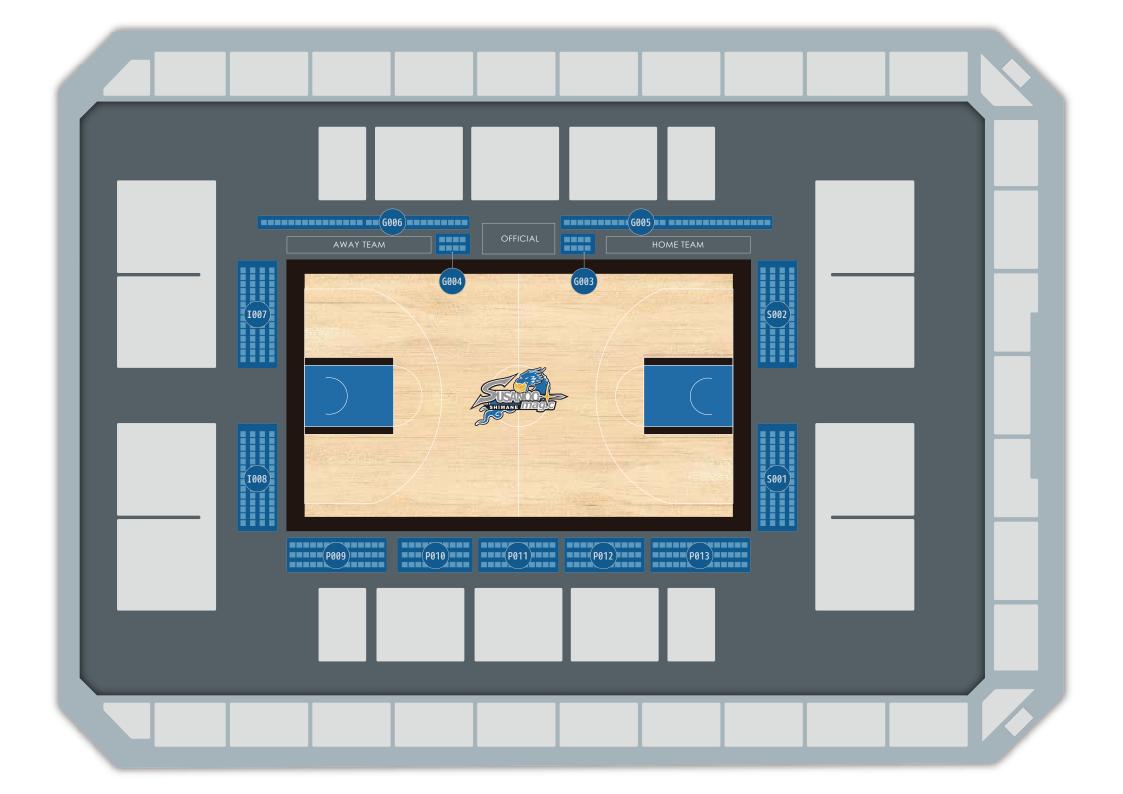

| フロア  | ゾーン  | ブロック番号 |    | 川崎ブレイブサンダース戦   |                | 旧座席名         |
|------|------|--------|----|----------------|----------------|--------------|
|      |      |        | 列  | 11月3日 11月4日    |                |              |
|      |      |        |    | 初期価格(大人/こども共通) | 初期価格(大人/こども共通) |              |
|      |      |        | 1  | ¥20,000        | ¥20,000        | プレミアシート      |
|      | Pゾーン | P009   | 2  | ¥14,000        | ¥14,000        | アリーナベンチ向-2列目 |
|      |      |        | 3  | ¥7,000         | ¥7,000         | アリーナベンチ向-3列目 |
|      |      |        | 1  | ¥20,000        | ¥20,000        | プレミアシート      |
|      |      | P010   | 2  | ¥14,000        | ¥14,000        | アリーナベンチ向-2列目 |
|      |      |        | 3  | ¥7,000         | ¥7,000         | アリーナベンチ向-3列目 |
|      |      | P011   | 1  | ¥22,000        | ¥22,000        | プレミアシート      |
|      |      |        | 2  | ¥15,000        | ¥15,000        | アリーナベンチ向-2列目 |
|      |      |        | 3  | ¥8,500         | ¥8,500         | アリーナベンチ向-3列目 |
|      |      |        | 1  | ¥20,000        | ¥20,000        | プレミアシート      |
|      |      | P012   | 2  | ¥14,000        | ¥14,000        | アリーナベンチ向-2列目 |
|      |      |        | 3  | ¥7,000         | ¥7,000         | アリーナベンチ向-3列目 |
|      |      |        | 1  | ¥20,000        | ¥20,000        | プレミアシート      |
|      |      | P013   | 2  | ¥14,000        | ¥14,000        | アリーナベンチ向-2列目 |
|      |      |        | 3  | ¥7,000         | ¥7,000         | アリーナベンチ向-3列目 |
|      | Gゾーン | G003   | H1 | ¥25,000        | ¥25,000        | エキサイトシート     |
| アリーナ |      |        | H2 | ¥20,000        | ¥20,000        | エキサイトシート     |
|      |      | G004   | H1 | ¥20,000        | ¥20,000        | エキサイトシート     |
|      |      |        | H2 | ¥15,000        | ¥15,000        | エキサイトシート     |
|      |      | G005   |    | ¥16,000        | ¥16,000        | ホームベンチ裏      |
|      |      | G006   |    | ¥13,000        | ¥13,000        | アウェーベンチ裏     |
|      | Sゾーン | S001   | 1  | ¥13,000        | ¥13,000        | アリーナエンドA-1列目 |
|      |      |        | 2  | ¥7,000         | ¥7,000         | アリーナエンドA-2列目 |
|      |      |        | 3  | ¥6,000         | ¥6,000         | アリーナエンドA-3列目 |
|      |      |        | 4  | ¥6,000         | ¥6,000         | アリーナエンドA-4列目 |
|      |      | S002   | 1  | ¥16,000        | ¥16,000        | アリーナエンドA-1列目 |
|      |      |        | 2  | ¥11,000        | ¥11,000        | アリーナエンドA-2列目 |
|      |      |        | 3  | ¥7,000         | ¥7,000         | アリーナエンドA-3列目 |
|      |      |        | 4  | ¥8,000         | ¥8,000         | アリーナエンドA-4列目 |
|      | Iゾーン | I007   | 1  | ¥15,000        | ¥15,000        | アリーナエンドB-1列目 |
|      |      |        | 2  | ¥8,000         | ¥8,000         | アリーナエンドB-2列目 |
|      |      |        | 3  | ¥7,000         | ¥7,000         | アリーナエンドB-3列目 |
|      |      |        | 4  | ¥6,000         | ¥6,000         | アリーナエンドB-4列目 |
|      |      | 1008   | 1  | ¥12,000        | ¥12,000        | テーブルシート1列目   |
|      |      |        | 2  | ¥7,000         | ¥7,000         | テーブルシート2列目   |
|      |      |        | 3  | ¥6,000         | ¥6,000         | アリーナエンドB-3列目 |
|      |      |        | 4  | ¥5,000         | ¥5,000         | アリーナエンドB-4列目 |