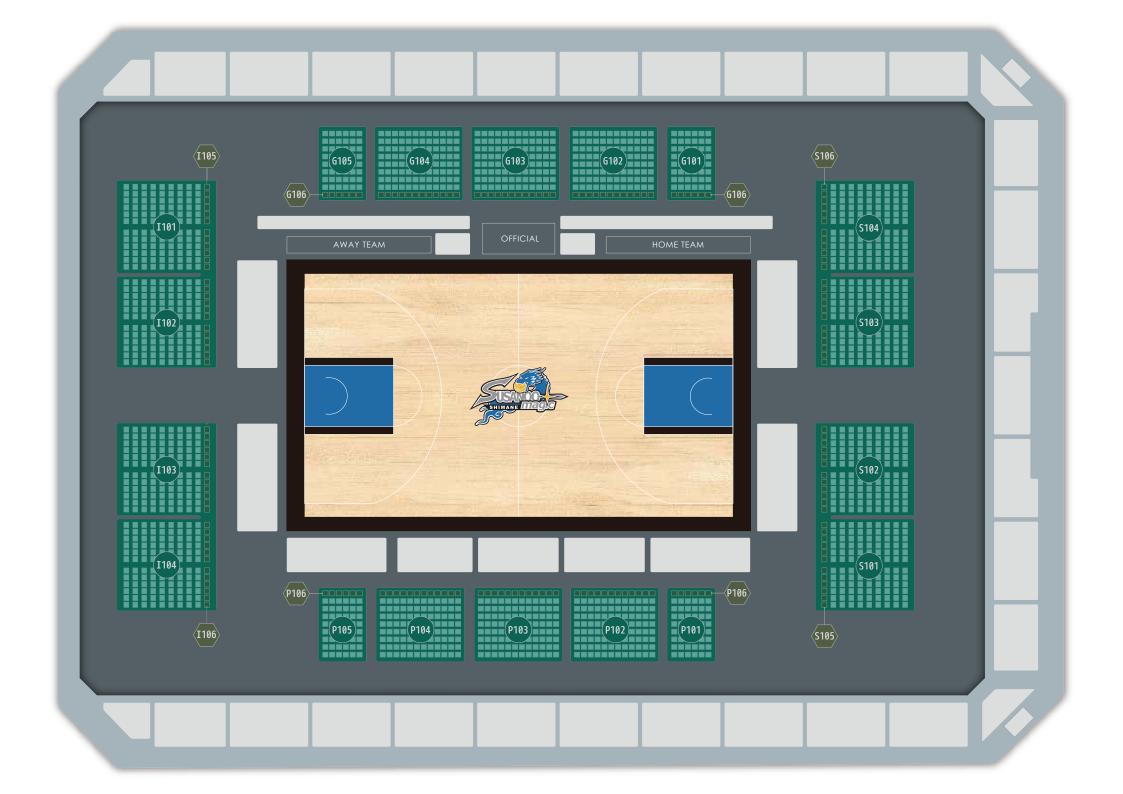

| דםר | ゾーン  | ブロック番<br>号 | 川崎ブレイブ         |                |            |
|-----|------|------------|----------------|----------------|------------|
|     |      |            | 11月3日          | 11月4日          | 旧座席名       |
|     |      |            | 初期価格(大人/こども共通) | 初期価格(大人/こども共通) |            |
|     | Рゾーン | P101       | ¥4,500         | ¥4,500         | 1階SSエリア指定席 |
|     |      | P102       | ¥5,000         | ¥5,000         | 1階SSエリア指定席 |
|     |      | P103       | ¥5,500         | ¥5,500         | 1階SSエリア指定席 |
|     |      | P104       | ¥5,000         | ¥5,000         | 1階SSエリア指定席 |
|     |      | P105       | ¥4,500         | ¥4,500         | 1階SSエリア指定席 |
|     |      | P106       | ¥2,500         | ¥2,500         | 1階SSエリア指定席 |
|     | Gゾーン | G101       | ¥3,500         | ¥3,500         | 1階Sエリア指定席  |
|     |      | G102       | ¥4,000         | ¥4,000         | 1階Sエリア指定席  |
|     |      | G103       | ¥4,500         | ¥4,500         | 1階Sエリア指定席  |
|     |      | G104       | ¥4,000         | ¥4,000         | 1階Sエリア指定席  |
|     |      | G105       | ¥4,500         | ¥4,500         | 1階Sエリア指定席  |
| 1F  |      | G106       | ¥2,500         | ¥2,500         | 1階Sエリア指定席  |
|     | Sゾーン | S101       | ¥2,500         | ¥2,500         | 1階Aエリア指定   |
|     |      | S102       | ¥2,500         | ¥2,500         | 1階Aエリア指定   |
|     |      | S103       | ¥2,500         | ¥2,500         | 1階Aエリア指定   |
|     |      | S104       | ¥2,500         | ¥2,500         | 1階Aエリア指定   |
|     |      | S105       | ¥1,500         | ¥1,500         | 1階Aエリア指定   |
|     |      | S106       | ¥1,500         | ¥1,500         | 1階Aエリア指定   |
|     | Iゾーン | I101       | ¥2,500         | ¥2,500         | 1階Bエリア指定   |
|     |      | I102       | ¥2,500         | ¥2,500         | 1階Bエリア指定   |
|     |      | I103       | ¥2,500         | ¥2,500         | 1階Bエリア指定   |
|     |      | I104       | ¥2,500         | ¥2,500         | 1階Bエリア指定   |
|     |      | I105       | ¥1,500         | ¥1,500         | 1階Bエリア指定   |
|     |      | I106       | ¥1,500         | ¥1,500         | 1階Bエリア指定   |